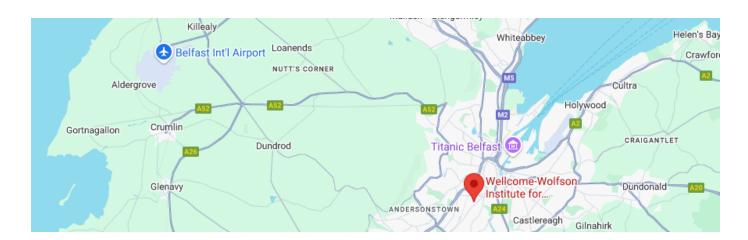

# **MEETING VENUE**

**WWIEM - Wellcome-Wolfson Institute for Experimental Medicine at Queen's University** 

97 Lisburn Rd Belfast BT9 7BL

# 1. George Best Belfast City Airport

Belfast City Airport is 9km from the meeting venue and just 4Km from Belfast City Centre. Aer Lingus, British Airways, KLM, Easyjet and Loganair all fly to and from Belfast City Airport.

#### 2. Belfast International Airport

Belfast International Airport is 26 km from the meeting venue and about 32 km (30-minute drive) from Belfast City Centre. EasyJet, Ryanair, TUI and Jet2 all fly to and from Belfast International Airport.