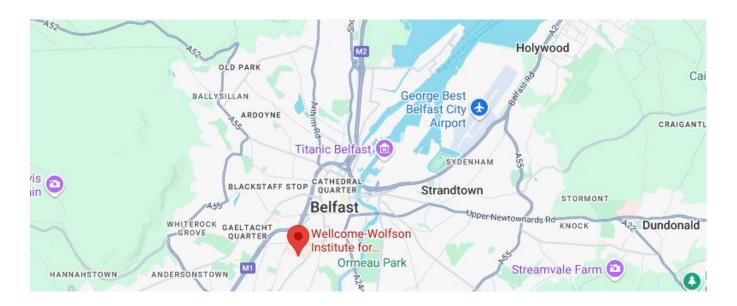

# **MEETING VENUE**

**WWIEM - Wellcome-Wolfson Institute for Experimental Medicine at Queen's University** 

97 Lisburn Rd Belfast BT9 7BL

# 1. George Best Belfast City Airport

Belfast City Airport is 9km from the meeting venue and just 4Km from Belfast City Centre. Aer Lingus, British Airways, KLM, Easyjet and Loganair all fly to and from Belfast City Airport.

#### 2. Belfast International Airport

Belfast International Airport is 26 km from the meeting venue and about 32 km (30-minute drive) from Belfast City Centre. EasyJet, Ryanair, TUI and Jet2 all fly to and from Belfast International Airport.